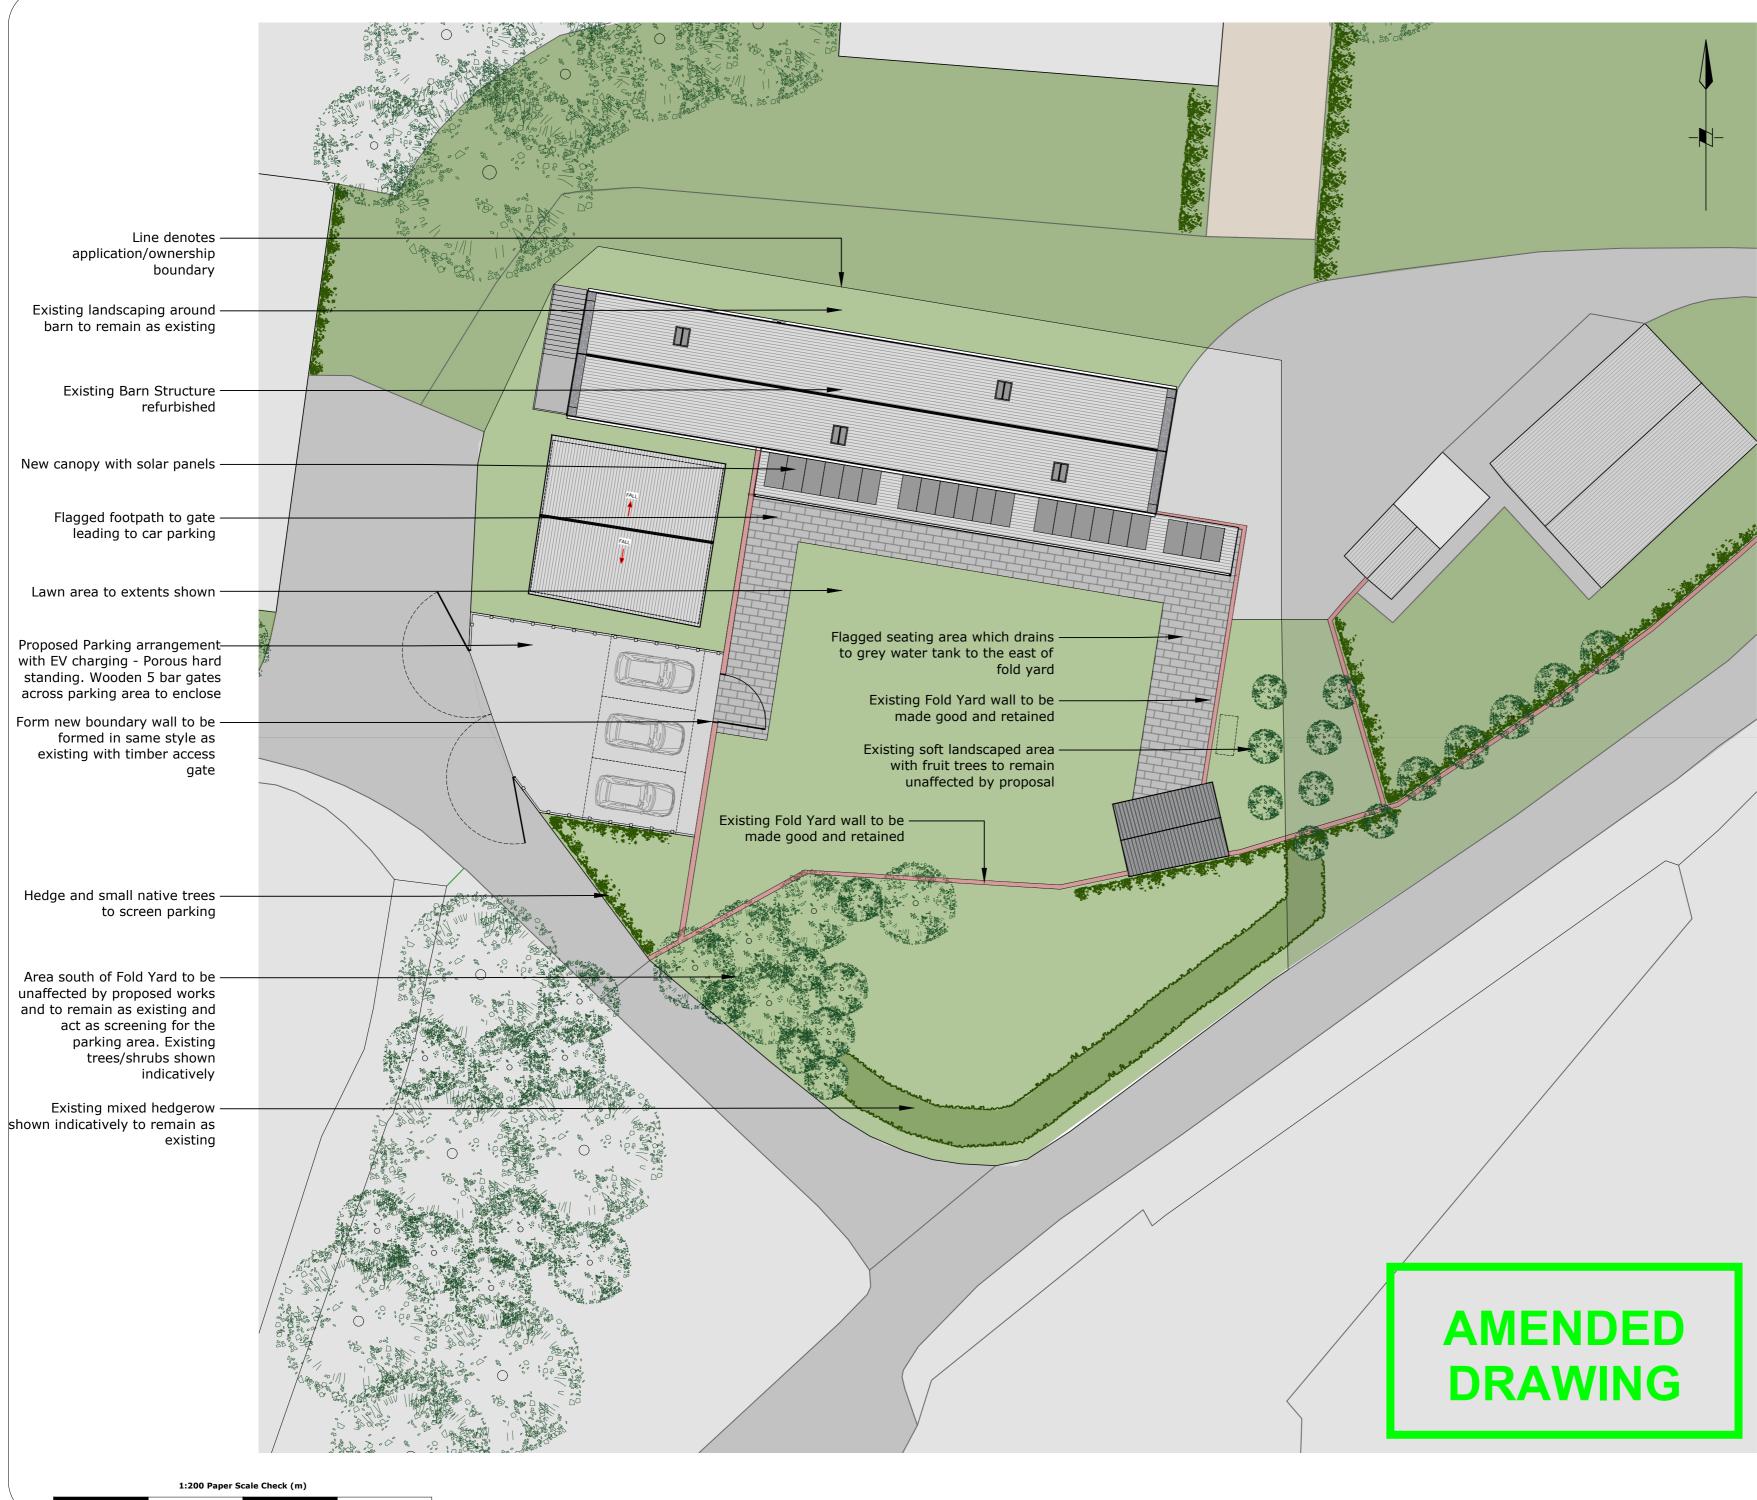

|       | Existing Brick Wa                       | alls   |  |
|-------|-----------------------------------------|--------|--|
| <br>O | Post and rail fend<br>area with five ba |        |  |
|       | Lawn/Soft Lands                         | caping |  |
|       | Flagstone Paving                        |        |  |
|       |                                         |        |  |
|       |                                         |        |  |
|       |                                         |        |  |
|       |                                         |        |  |
|       |                                         |        |  |
|       |                                         |        |  |

Drawing Status: PLANNING APPLICATION